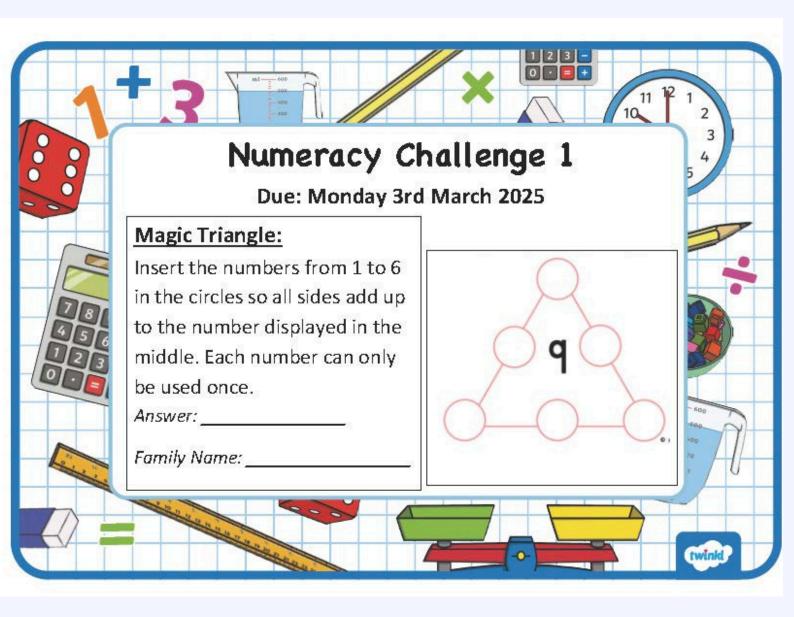

|  |  |  |  |

#### 2025 Regular Reader Award

Every term this year we will be rewarding our regular primary readers with a book of their choice from Book Club.

A student from each primary class and will be chosen.

They will have:

- been a regular borrower from the library
- usually read their home reader every night
- their logbook signed by an adult.

At the end of each term the students who are chosen will have a SMS sent home to their parents informing them of the reward.

We ask that parents look at the Book Club order forms and assist their child to select an appropriate book.

There is no price limit, but we ask that packs and kits are not ordered.

Return the order form to school and the books will be handed out when the Book Club delivery arrives.



#### Australia Day

Congratulations and thank you to Katie and Connor who participated in the official ceremony of Australia Day this year. Both students represented themselves, their family and the school extremely well.





## **K/1/2 News**

















## 3/4 News















## **5/6 News**













### Sport dates for Term 1 2025

#### Gobondery/NARRAF and WSSA Trials Term 1

Trials for Gobondery/NARRAF and WSSA will be advertised on the calendar and sent out via Sentral. If your child would like to trial for a sport, please notify the school by the notification date. You will also need to organise to take your child to the trial. A note will be on Sentral for the sport which have all information needed for the sport.

Please be aware that if students are nominated indi