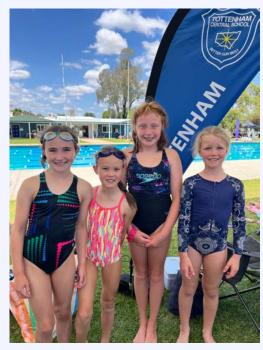

Our term is off to a fabulous start with lots of swimming taking place. The recent swimming carnival was filled with spirit, and we have taken your feedback to make future events even better. Congratulations to the students who made it to Gobondery/NARRAF and to those preparing to compete in Dubbo next week at PSSA. A special mention must go to our small school's relay team for breaking the longstanding Trundle record, we wish you all the best for the next leg of competition. Well done to our secondary students for their outstanding participation at the WAP swimming carnival and good luck to those going on to CHS Swimming.