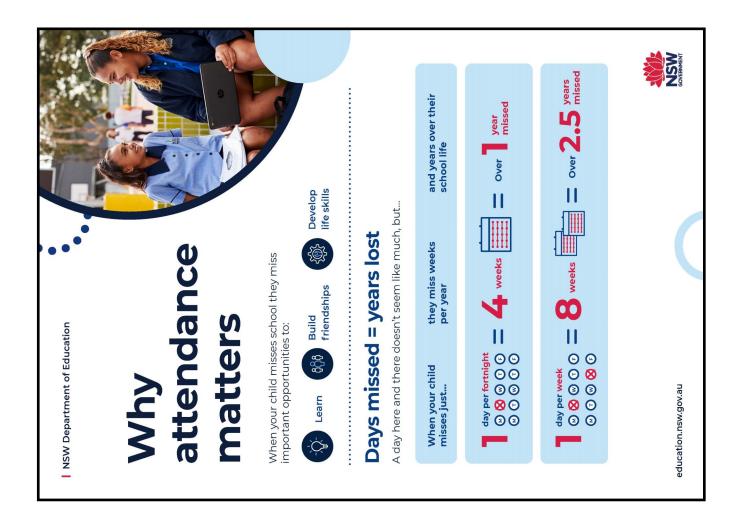

A reminder that every day matters, right until the last day of term. There are still 26 days left and it is really important for students to come to school every day unless they are sick. We understand that students and families are getting ready for the holidays but being at school every day boosts student learning and confidence and helps them build and maintain friendships.

A reminder that holidays should be booked during school breaks and students should be at school every day during the school term, right from beginning to end. Missing a day here or there may not seem like much, but absences add up. Every day matters and we are here to support all students in attending and engaging with their learning each day of the term.