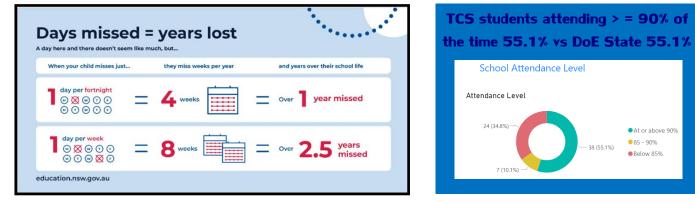

A reminder that every day matters, right until the last day of term. There are still 26 days left and it is really important for students to come to school every day unless they are sick. We understand that students and families are getting ready for the holidays but being at school every day boosts student learning and confidence and helps them build and maintain friendships.

A reminder that holidays should be booked during school breaks and students should be at school every day during the school term, right from beginning to end. Missing a day here or there may not seem like much, but absences add up. Every day matters and we are here to support all students in attending and engaging with their learning each day of the term.