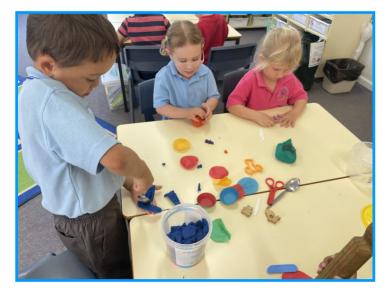

#### **Primary news**

Kindergarten transition began in Week 3 this term. We have thoroughly enjoyed meeting and getting to know our Kindergarten 2023 students. The new students, Zali, Hugh, Ruben, Phoebe and Archie have enjoyed a variety of play-based activities. We have focussed a lot on developing those fine motor skills through threading, using tongs to make patterns out of pom poms and beads, making names from rolling playdough, as well as cutting and pasting. The students have explored the early concepts of reading through modelled reading of some favourite picture books, focussing on sounds we hear in speech, as well as nursery rhymes. We are looking at early concepts of Mathematics by playing some games with dice and pop-its, as well as counting and identifying quantities of objects. They are adjusting well to the routine of the bell, lining up, and eating and playing with all of the primary students at TCS. I imagine we will be completing a lot of art and craft with these students over the next few weeks. It was definitely a favourite activity of theirs when they got to paint and draw their families. What emerging little artists we will have in 2023!