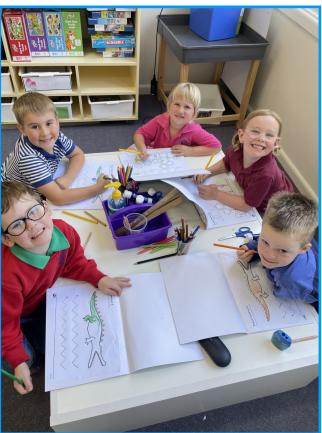

#### **Primary news**

Kindergarten transition began in Week 3 this term. We have thoroughly enjoyed meeting and getting to know our Kindergarten 2023 students. The new students, Zali, Hugh, Ruben, Phoebe and Archie have enjoyed a variety of play-based activities. We have focussed a lot on developing those fine motor skills through threading, using tongs to make patterns out of pom poms and beads, making names from rolling playdough, as well as cutting and pasting. The students have explored the early concepts of reading through modelled reading of some favourite picture books, focussing on sounds we hear in speech, as well as nursery rhymes. We are looking at early concepts of Mathematics by playing some games with dice and pop-its, as well as counting and identifying quantities of objects. They are adjusting well to the routine of the bell, lining up, and eating and playing with all of the primary students at TCS. I imagine we will be completing a lot of art and craft with these students over the next few weeks. It was definitely a favourite activity of theirs when they got to paint and draw their families. What emerging little artists we will have in 2023!