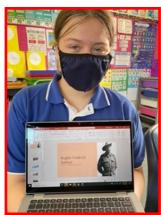

# **Remembrance Day**

As part of Remembrance Day this year, secondary selected a POW to study. The students created PowerPoints and speeches for each brave serviceman.

NSW Department of Education