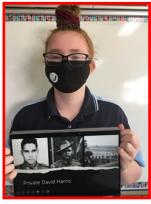

# **Remembrance Day**

As part of Remembrance Day this year, secondary selected a POW to study. The students created PowerPoints and speeches for each brave serviceman.

NSW Department of Education