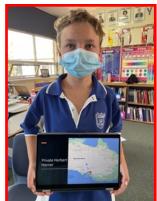

# **Remembrance Day**

As part of Remembrance Day this year, secondary selected a POW to study. The students created PowerPoints and speeches for each brave serviceman.

NSW Department of Education