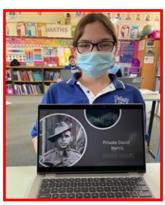

# **Remembrance Day**

As part of Remembrance Day this year, secondary selected a POW to study. The students created PowerPoints and speeches for each brave serviceman.

NSW Department of Education