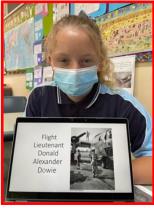

# **Remembrance Day**

As part of Remembrance Day this year, secondary selected a POW to study. The students created PowerPoints and speeches for each brave serviceman.

NSW Department of Education