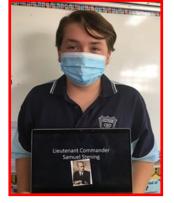

# **Remembrance Day**

As part of Remembrance Day this year, secondary selected a POW to study. The students created PowerPoints and speeches for each brave serviceman.

NSW Department of Education