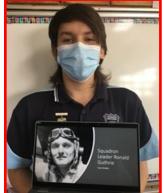

# **Remembrance Day**

As part of Remembrance Day this year, secondary selected a POW to study. The students created PowerPoints and speeches for each brave serviceman.

NSW Department of Education