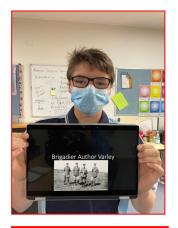

# **Remembrance Day**

As part of Remembrance Day this year, secondary selected a POW to study. The students created PowerPoints and speeches for each brave serviceman.

NSW Department of Education