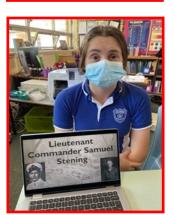

# **Remembrance Day**

As part of Remembrance Day this year, secondary selected a POW to study. The students created PowerPoints and speeches for each brave serviceman.

NSW Department of Education