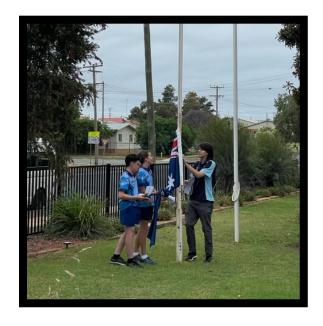

# **Remembrance Day Ceremony 2021**

# **Remembrance Day**

This week, 4/5/6 students have been completing engaging activities about Remembrance Day.

# **Remembrance Day**

**R**emembrance Day is a time to remember the soldiers who fought and died in the wars.

Everyone around the world celebrates Remembrance Day on November 11th at 11am.

May those soldiers rest in peace.