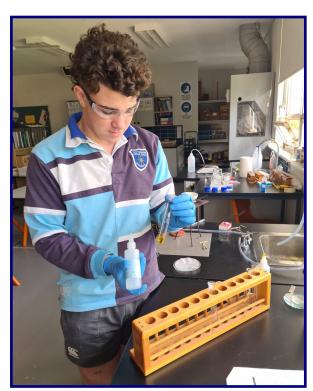

## **Science Snippets**

Stage 4 have been studying forces this term, looking at everything from the forces acting on a handball, door or wheel chair, to how car pieces will crumple deliberately to absorb the force of an accident. They have also completed some practical activities using spring balances to measure forces in newtons, and have even studied the forces that act on a falling skydiver.

Ecology has been a huge eye-opener for Stage 5 this semester! After learning about the return of wolves to Yellowstone National Park in the U.S.A., causing rivers to change the way they flow, we have been doing a case study on the Tasmanian devil, to see how they could positively change our ecosystems. Students have looked at graphed data, comparing sites of healthy and diseased Tasmanian devils, to see if the population of devils affected the scavenger behaviours of spotted quolls, native ravens, and the introduced feral cat. Interestingly, a healthy population of devils will actively scare off cats and foxes, which in turn allows other native species to re-populate and return to their important roles in the ecosystem. These roles include burying leaf litter, which can reduce the intensity of bushfires - who knew the Tassie devil could reduce the intensity of a bushfire? The boys found it to be mind blowing stuff!

Lachlan has been thoroughly enjoying Year 12 Chemistry, and has been studying reactions that can exist in a state of equilibrium. Did you know that adding salt to a fizzy drink will make the gas come out rapidly? The salt changes the equilibrium between the gas and liquid, forcing the gas to escape. Lachlan has also looked at how temperature and pressure can change equilibrium reactions, sometimes resulting in instant and brightly coloured changes.