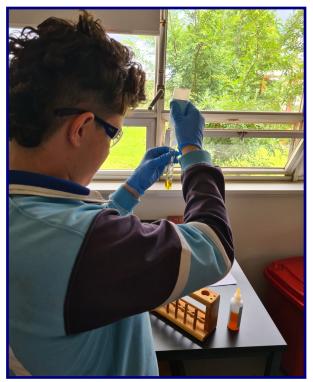

## **Science Snippets**

Stage 4 have been studying forces this term, looking at everything from the forces acting on a handball, door or wheel chair, to how car pieces will crumple deliberately to absorb the force of an accident. They have also completed some practical activities using spring balances to measure forces in newtons, and have even studied the forces that act on a falling skydiver.

Ecology has been a huge eye-opener for Stage 5 this semester! After learning about the return of wolves to Yellowstone National Park in the U.S.A., causing rivers to change the way they flow, we have been doing a case study on the Tasmanian devil, to see how they could positively change our ecosystems. Students have looked at graphed data, comparing sites of healthy and diseased Tasmanian devils, to see if the population of devils affected the scavenger behaviours of spotted quolls, native ravens, and the introduced feral cat. Interestingly, a healthy population of devils will actively scare off cats and foxes, which in turn allows other native species to re-populate and return to their important roles in the ecosystem. These roles include burying leaf litter, which can reduce the intensity of bushfires - who knew the Tassie devil could reduce the intensity of a bushfire? The boys found it to be mind blowing stuff!

Lachlan has been thoroughly enjoying Year 12 Chemistry, and has been studying reactions that can exist in a state of equilibrium. Did you know that adding salt to a fizzy drink will make the gas come out rapidly? The salt changes the equilibrium between the gas and liquid, forcing the gas to escape. Lachlan has also looked at how temperature and pressure can change equilibrium reactions, sometimes resulting in instant and brightly coloured changes.