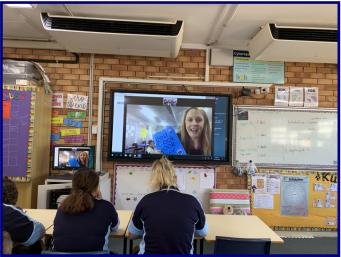

### Geography Zoom session

Last Thursday, Stage 4 spent half an hour on a Zoom session with Stage 4 students from St Phillip's Christian College DALE. The students from St Phillip's Christian College are doing a geography unit called *Interconnectedness*, and they wanted to find out about our community. The students asked our students a range of questions about what happens in our community, and what it was like to live in our community. Our students told them where they lived, what they did and what our weather is like. They also talked about what happens during harvest. We are hoping to have another Zoom session later in the term to find out more about each other's communities. I would like to thank and congratulate our Stage 4 students for being great ambassadors for Tottenham.