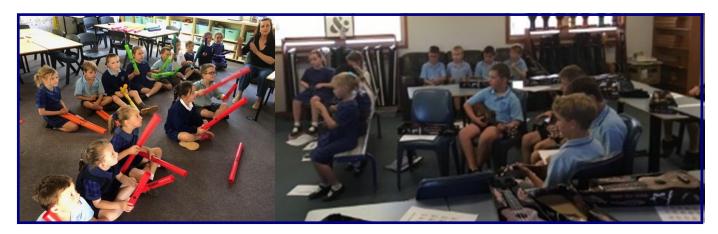

### **Primary Music**

Whilst Mr Screen is on leave this term, I have the pleasure of working with the three primary classes for music. K/l have been refining their boom whacker skills.

2/3/4 have been working together to meld the ukulele with percussion instruments, and 4/5/6 are making beautiful music with the glockenspiel.

Watch this space for more pictures in the coming weeks! Chrissie Baldwinson