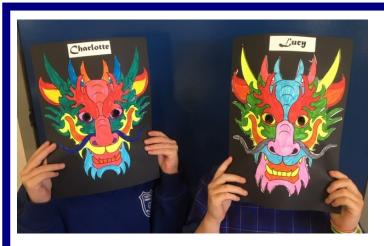

### Indonesian Masks

2/3/4 are learning about 'Australia and our Neighbours' as part of our geography study. One country we have learnt about so far is Indonesia. Dances are an important part of Indonesian culture, serving as entertainment, recreation and religious significance. We have decorated these animal masks in colourful colours to represent the many and varied dances performed in Indonesia.