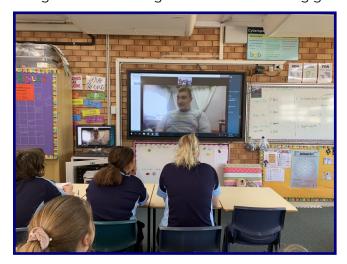

### Geography Zoom session

Last Thursday, Stage 4 spent half an hour on a Zoom session with Stage 4 students from St Phillip's Christian College DALE. The students from St Phillip's Christian College are doing a geography unit called *Interconnectedness*, and they wanted to find out about our community. The students asked our students a range of questions about what happens in our community, and what it was like to live in our community. Our students told them where they lived, what they did and what our weather is like. They also talked about what happens during harvest. We are hoping to have another Zoom session later in the term to find out more about each other's communities. I would like to thank and congratulate our Stage 4 students for being great ambassadors for Tottenham.