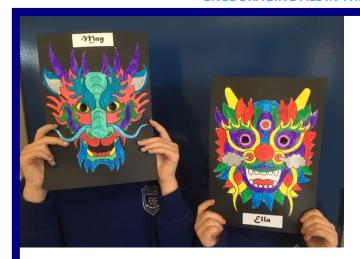

### Indonesian Masks

2/3/4 are learning about 'Australia and our Neighbours' as part of our geography study. One country we have learnt about so far is Indonesia. Dances are an important part of Indonesian culture, serving as entertainment, recreation and religious significance. We have decorated these animal masks in colourful colours to represent the many and varied dances performed in Indonesia.