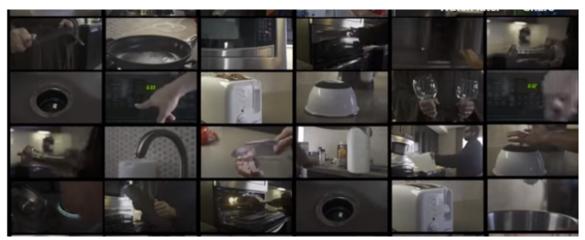

The Stage 4 Music class has been having a great time experimenting with different sounds from around the home – especially the kitchen! - which can then be made into music.

(Pictured below: everyday kitchen items used to make 'music')

Creating their own symbols to graphically represent and notate each sound, the Stage 4 students have had to compose their own piece of music using regular household items. The students were very imaginative and used microwave 'bings', shakers and many more interesting items.