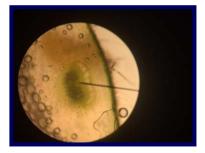

## Agriculture – Natasha Shankelton - Tullamore

In Agriculture, students study the science behind agricultural production. In the Preliminary course students are given an introduction into plant and animal science and apply knowledge to a Farm Case Study. In the HSC course this is further expanded and students apply their knowledge of experimental design to complete a plant density trial using statistics to then analyse their data. We will also be focusing on the challenge of climate change in farming. Below are some photos of our students in the lab at their plant practical day where they were learning about plant anatomy and functions of specific cells.

Students examining the difference between monocot and dicot seed structures and starch content.

Xylem & Phloem under the microscope