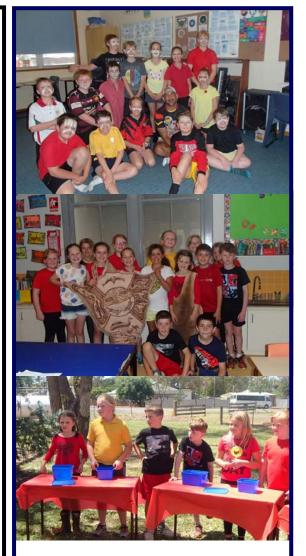

#### NAIDOC

Last week our school celebrated NAIDOC with the help of a number of visitors and some of our own locals. Our group activity leaders led our students through a range of activities to increase understanding of Australian history and traditional Aboriginal culture. It was a very hands-on, fun and engaging day. A big thank you to everyone involved! Photos from the day are included in the newsletter

# Canteen

This week's \$6 Friday Meal Deal

Chicken salad wrap & lucky dip ice-cream

(wrap includes chicken, lettuce, tomato, cucumber and cheese) Mayonnaise available - 20c

Above: The SRC 'Assembly Award' winners - Year 4/5/6 and 'Citizenship Award' recipient - Stewart Jarvis