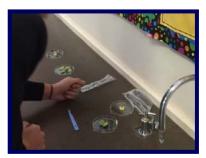

## Agriculture – Natasha Shankelton - Tullamore

In Agriculture, students study the science behind agricultural production. In the Preliminary course students are given an introduction into plant and animal science and apply knowledge to a Farm Case Study. In the HSC course this is further expanded and students apply their knowledge of experimental design to complete a plant density trial using statistics to then analyse their data. We will also be focusing on the challenge of climate change in farming. Below are some photos of our students in the lab at their plant practical day where they were learning about plant anatomy and functions of specific cells.

Students examining the difference between monocot and dicot seed structures and starch content.

Xylem & Phloem under the microscope