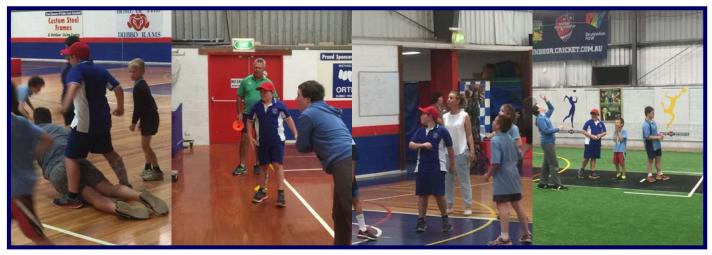

Dominic Barnett attended a Multi-Disability Sports Day in Dubbo at SportsWorld last Wednesday. He had a great day.