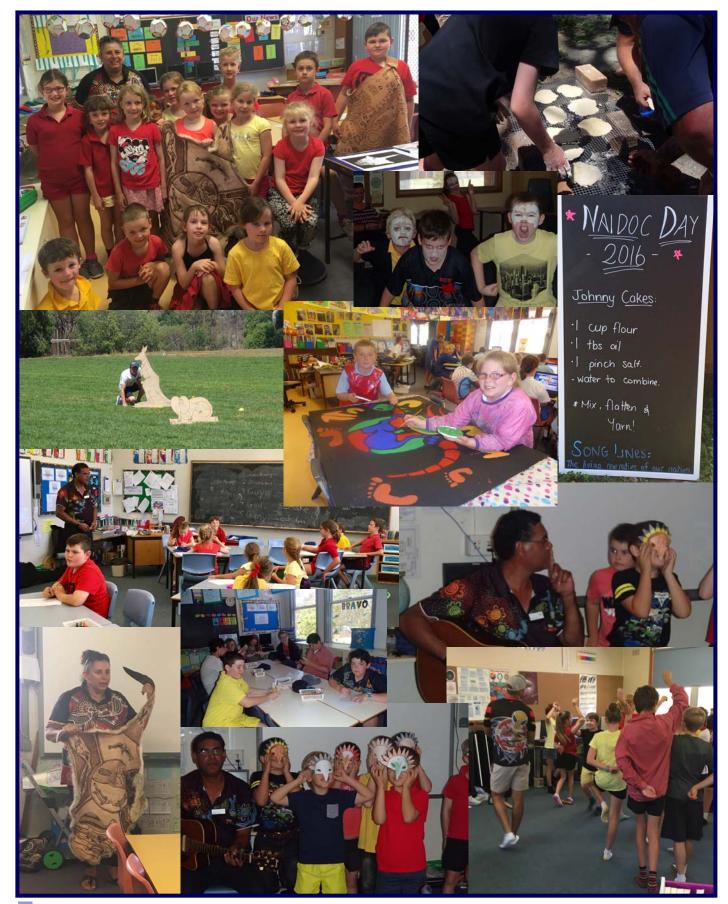

#### NAIDOC

Last week our school celebrated NAIDOC with the help of a number of visitors and some of our own locals. Our group activity leaders led our students through a range of activities to increase understanding of Australian history and traditional Aboriginal culture. It was a very hands-on, fun and engaging day. A big thank you to everyone involved! Photos from the day are included in the newsletter

NAIDOC celebrations

## More NAIDOC celebrations.